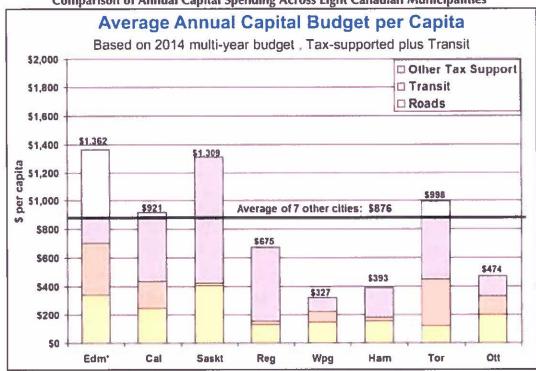

Because the development-related capital funding mechanisms are largely limited to local services, the City has to fund the majority of City-wide infrastructure costs through property taxes and utility rates. Since the late 1990's, because the increase in the City's property tax rate has been far below the rate of inflation, the City's tax revenues have in effect been declining. Partly as consequence of this and as shown in Figure 3, the City of Winnipeg's average annual per capita infrastructure spending is equal to roughly one-third of the average across eight major Canadian cities.

Figure 3
Comparison of Annual Capital Spending Across Eight Canadian Municipalities

Source: City of Winnipeg Community Trends and Performance Report, 2016

Furthermore, in contrast to Winnipeg, other municipalities in Manitoba, and many cities in other provinces, require developers to fully or partly fund the initial or first-round of required off-site or city-wide infrastructure for a broad range of services. This frees up property taxes to fund annual operating costs and long-term capital replacement requirements. Further details regarding capital funding mechanisms are provided within Section III and Appendix A.