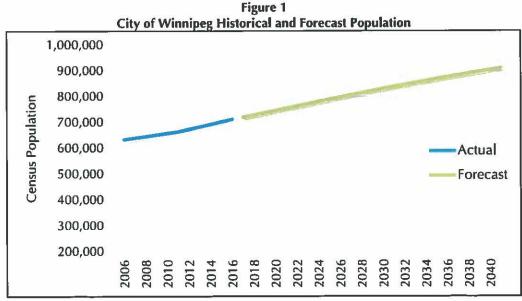

#### A. WINNIPEG HAS EXPERIENCED SIGNIFICANT GROWTH IN RECENT YEARS

In recent years, the City of Winnipeg has experienced increasing rates of growth. Annual population growth rates have increased from an average of approximately 0.9 per cent between 2006 and 2011 to approximately 1.4 per cent between 2011 and 2016. As demonstrated by Figure 1, population growth is expected to remain relatively strong over the coming decades: the City's Census population of 711,500 in 2016 is anticipated to increase to approximately 910,000 in 2041, representing a total increase of 28 per cent.

Source: City of Winnipeg Population, Housing, and Economic Forecast, 2016

Figure 2 illustrates how the City's recent growth trends have been reflected in housing development. While annual household growth averaged approximately 0.6 per cent during the mid 2000s, annual growth rates have reached 1.1 per cent in recent years.