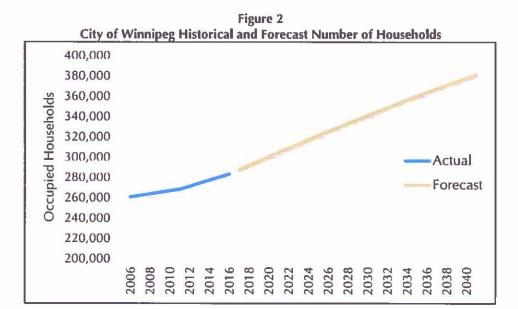

Source: City of Winnipeg Population, Housing, and Economic Forecast, 2016

Figure 2 illustrates how the City's recent growth trends have been reflected in housing development. While annual household growth averaged approximately 0.6 per cent during the mid 2000s, annual growth rates have reached 1.1 per cent in recent years.

In 2016, there was a total of 283,900 occupied households in Winnipeg; this number is expected to grow to 382,200 by 2041, representing a total increase of 35 per cent.

Source: City of Winnipeg Population, Housing, and Economic Forecast, 2016